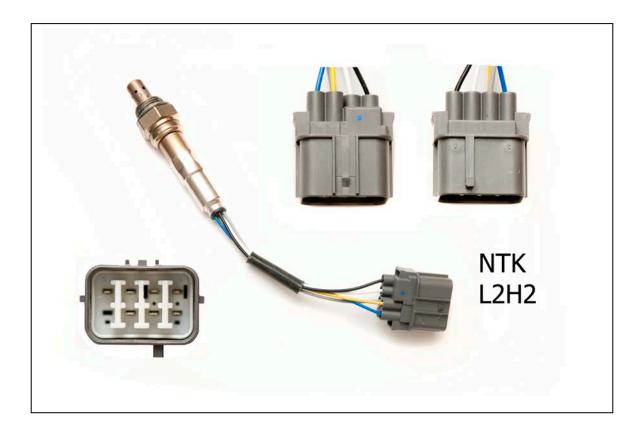

## Wide Band O2 Sensor Chart

This chart shows pinouts that feed through the 108112 Adapter Box to connect the wideband sensor to the XFI ECU. Light gray connector shown is the 7-cavity connector that is attached to the adapter box.