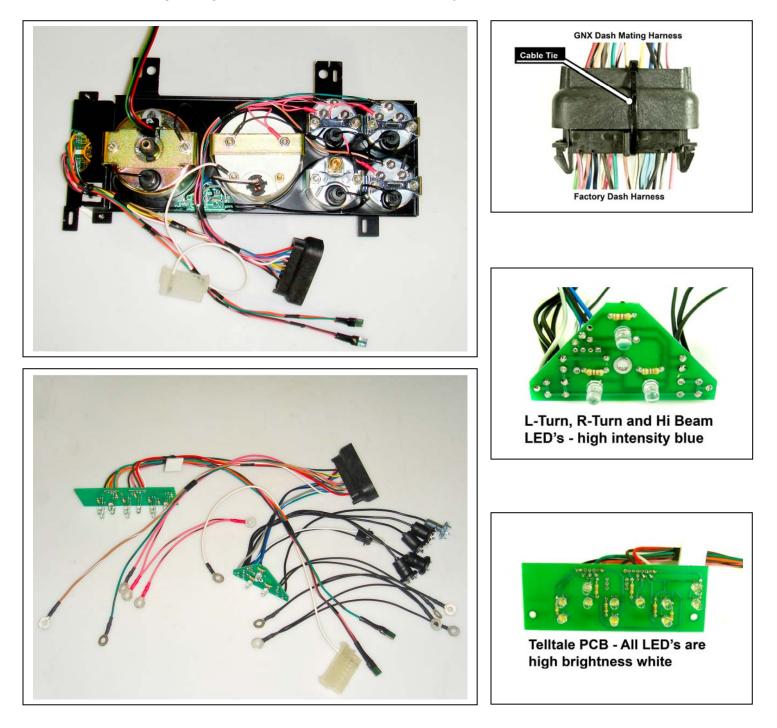

## **NEW PRODUCT RELEASE** GNX Dash Harness for OEM-style GNX Cluster Available in both Analog and Digital Versions

The GNX dash cluster has been successfully reproduced by World of Motorworks and in a joint effort with Caspers, we have produced a "Plug-And-Play" cluster harness. This harness incorporates specially made "Telltale" and "Hi-Beam/L-Turn/R-Turn" illumination systems using high brightness LED's instead of the fuse-style lamps used in the original GNX production dash cluster. Also, the harness incorporates an injection-molded interface connector to assure proper connections to the factory dash cluster connector. The harness is now available, for either the analog Regal dash or the Digital Regal dash, from Caspers and World of Motorworks. Dash connector affixes securely to the cluster harness using a single cable tie, similar to the OEM style connector.