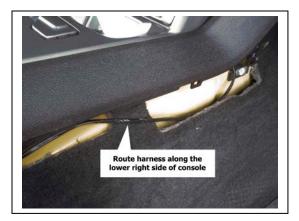

Insert the Data Harness in this location. Route the pigtail of the harness as shown, along the side of the console and up to the gauge cluster. Insert the connector into the cluster as shown.

Re-install all components back to their original location being sure that all clips are fully seated.