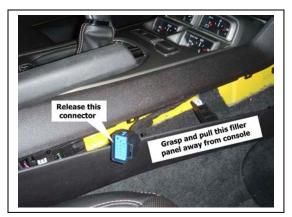

Start by removing shifter bezel trim by prying up it as shown. The new gauge pack will install in this location. Next, pull the trim section away from the lower passenger side of the console as shown. Locate the bulkhead connector and unplug it by pressing the lock tab on the female connector.