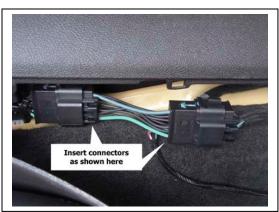

Insert the Data Harness in this location. Route the pigtail of the harness as shown, along the side of the console and up to the gauge cluster. Insert the connector into the cluster as shown.

Re-install all components back to their original location being sure that all clips are fully seated.