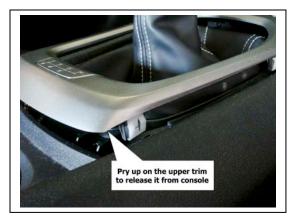

Start by removing shifter bezel trim by prying up it as shown. The new gauge pack will install in this location. Next, pull the trim section away from the lower passenger side of the console as shown. Locate the bulkhead connector and unplug it by pressing the lock tab on the female connector.