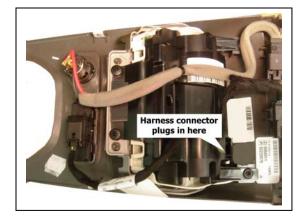

Insert the Data Harness in this location. Route the pigtail of the harness as shown, along the side of the console and up to the gauge cluster. Insert the connector into the cluster as shown.

Re-install all components back to their original location being sure that all clips are fully seated.