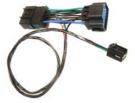

## INSTALLATION INSTRUCTIONS

109139 Quad Pack Gauge Harness - 2010-2013 Camaro

This harness is designed to connect the CAN DATA bus wiring to the 4 pack gauge cluster located on the console of the 5<sup>th</sup>. Gen. Camaro. The harness attaches on the passenger side of the console to the bulkhead connector that runs along the side of the console.