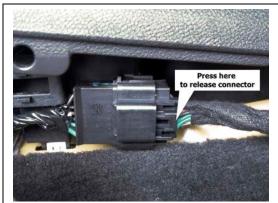

Start by removing shifter bezel trim by prying up it as shown. The new gauge pack will install in this location. Next, pull the trim section away from the lower passenger side of the console as shown. Locate the bulkhead connector and unplug it by pressing the lock tab on the female connector.

Insert the Data Harness in this location. Route the pigtail of the harness as shown, along the side of the console and up to the gauge cluster. Insert the connector into the cluster as shown.

Re-install all components back to their original location being sure that all clips are fully seated.