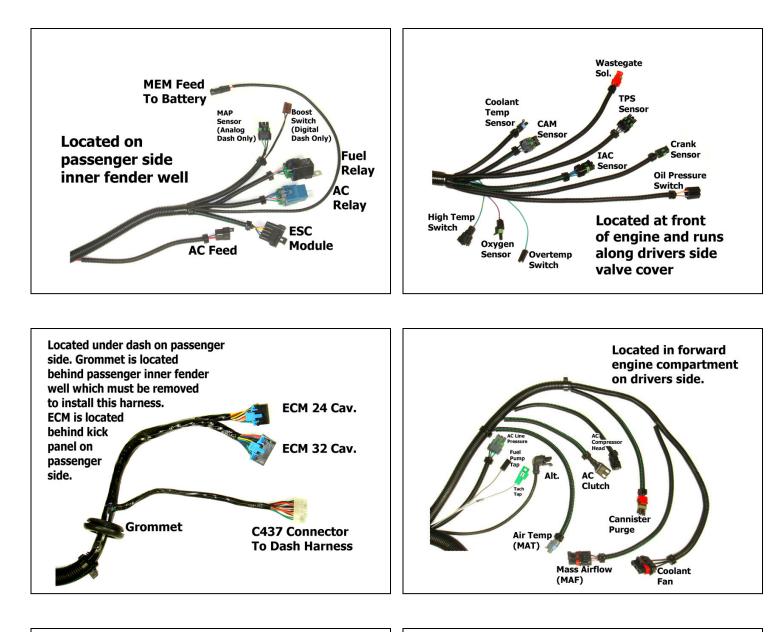

■ All connectors used in this harness are GM factory-specified OEM connectors

■ Five fuselinks are installed (original design used only three fuselinks, two shared)

The harness uses individual ground wires for every electrical ground in the harness (no internal splices) to assist in the electrical integrity of the grounds

■ Grounds are extended to allow placement on intake bolt instead of bell housing bolts

Hard plastic wiring channel that is located under coil pack has been eliminated and replaced with round conduit

Most of the taping has been replaced with hard plastic conduit clips to eliminate unravelling

Fan Delay Relay has been eliminated to address electrical reliability issues inherent in its design

## The Delay Relay has been identified as a major cause of electrical system failure issues.

It is highly recommended that you apply white Lithium dielectric grease to the terminals on the C100 bulkhead prior to installation. Also, it is advised that you clean the mating connector with solvent before installing this connector. Stock 1987 replacement engine harness. Wiring channel (hard plastic "L" shape) is no longer available. This harness is supplied with clips that secure the harness to the rear intake and heater box.