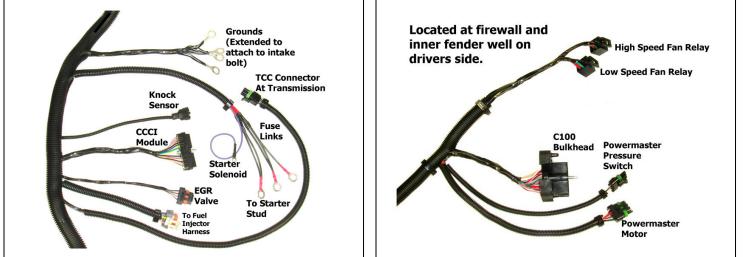

Fan Delay Relay has been eliminated to address electrical reliability issues inherent in its design

## The Delay Relay has been identified as a major cause of electrical system failure issues.

It is highly recommended that you apply white Lithium dielectric grease to the terminals on the C100 bulkhead prior to installation. Also, it is advised that you clean the mating connector with solvent before installing this connector. Stock 1987 replacement engine harness. Wiring channel (hard plastic "L" shape) is no longer available. This harness is supplied with clips that secure the harness to the rear intake and heater box.