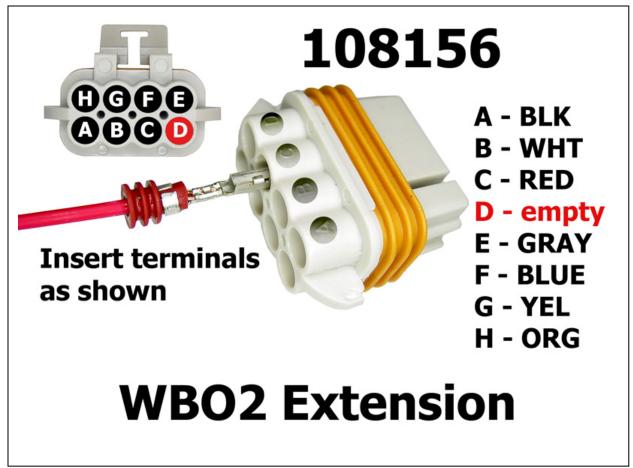

## INSTALLATION INSTRUCTIONS

108156 Wideband Extension Adapter Kit

This extension is designed to adapt the XFI or FAST wiring harness connector (supplied on the FAST or XFI adapter) to your NTK WBO2 sensor using a 6 ft. (72 in.) extension length. This adapter is furnished with the adapter-end connector removed to facilitate installation through the firewall - using a grommet or other suitable opening. Once installed, the connector is then installed using the pinout illustration below. Use care in installing the seven terminals into the connector and be sure to install the seal retainer onto the rear of the connector after completion. (Sensor not included in kit).