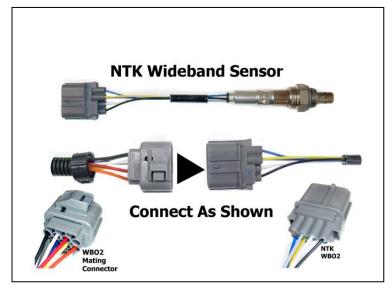

## INSTALLATION INSTRUCTIONS

108156 Wideband Extension Adapter Kit

This extension is designed to adapt the XFI or FAST wiring harness connector (supplied on the FAST or XFI adapter) to your NTK WBO2 sensor using a 6 ft. (72 in.) extension length. This adapter is furnished with the adapter-end connector removed to facilitate installation through the firewall - using a grommet or other suitable opening. Once installed, the connector is then installed using the pinout illustration below. Use care in installing the seven terminals into the connector and be sure to install the seal retainer onto the rear of the connector after completion. (Sensor not included in kit).