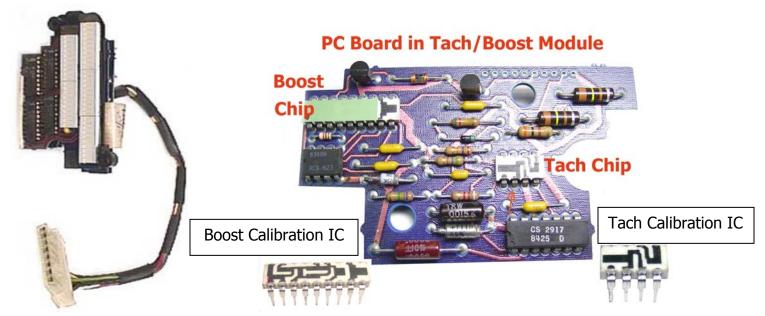

## INSTALLATION INSTRUCTIONS

103070 Bargraph Boost/Tach Module Calibration Repair

This module has been repaired and calibrated to OEM specifications for both boost and tachometer RPM. Both the BOOST and TACH chips have been replaced and re-calibrated in this module, and fully tested for operation.