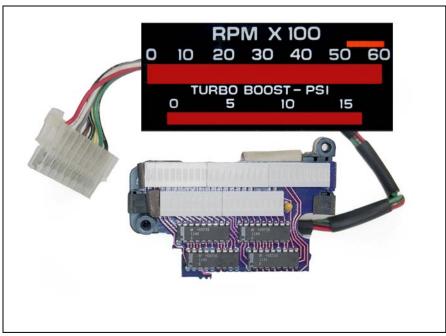

## INSTALLATION INSTRUCTIONS

103070 Bargraph Boost/Tach Module Calibration Repair

This module has been repaired and calibrated to OEM specifications for both boost and tachometer RPM. Both the BOOST and TACH chips have been replaced and re-calibrated in this module, and fully tested for operation.

Re-install the module into your dash and plug the clear connector back into the dash wiring harness. NOTE: Be sure the green connector (located in the engine wiring harness behind the alternator) is not connected to any other connector. The green connector has two white wires in it, attached to a single terminal.