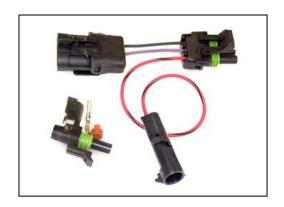

Shown here is the 108131 Fuel Pump Trigger Tap which can be added to your Buick Regal gas tank feed connector. Using this tap, the relay will operate when the vehicle's fuel pump relay is activated.