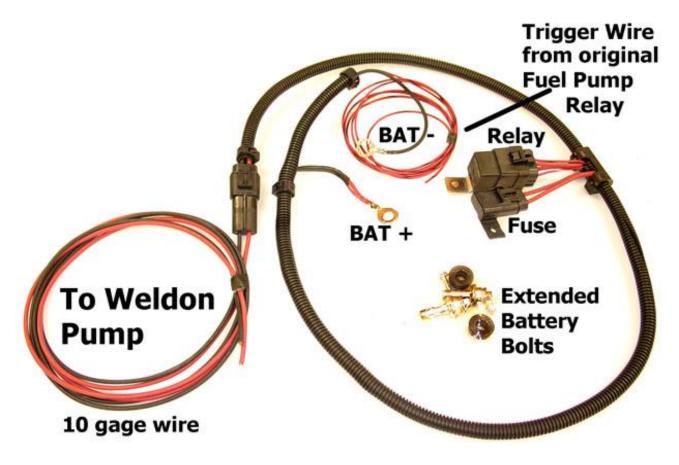

## INSTALLATION INSTRUCTIONS 102153 HD Fuel Pump Relay System

This kit is designed to be used as a high current fuel pump controller. The 40 amp sealed heavy duty relay will control a high output fuel pump, generally rear mounted in the vehicle. Relay is sealed and uses 10 gage wiring.

The trigger wire, red with black stripe, can be run to a dash mounted toggle switch, or attached to Caspers 108131 Fuel Pump Trigger Tap when used on Buick Grand National applications.

Kit is supplied with extended battery bolts so you can attach the Positive and Negative feeds directly to the trunk-mounted battery. External 40A fuse is accessible using a sealed fuse holder. See illustration below when installing this harness.