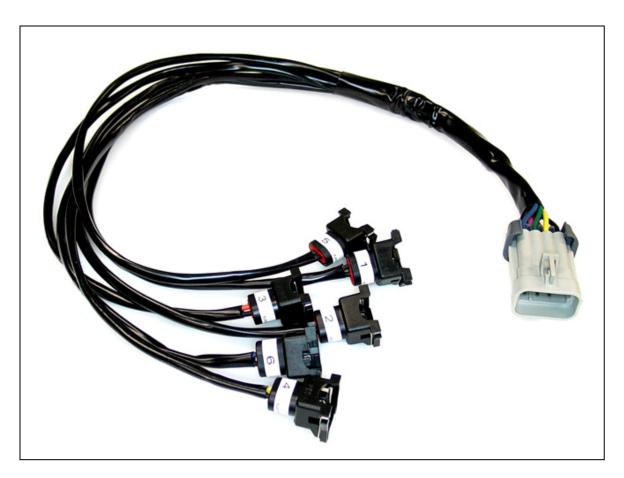

## INSTALLATION INSTRUCTIONS

**102038 Fuel Injector Harness – Dyno or Sheet Metal Intake Applications** 

This injector harness has been manufactured to OEM specifications for perfect fit. All connectors, wire and hardware are factory GM parts, ensuring long reliable life of the product. Equal length wiring is used for specific applications as listed below.

## **Injector locations:**

Drivers side, front of car to rear; 1, 3, 5.

Passenger side, front of car to rear; 2, 4, 6.