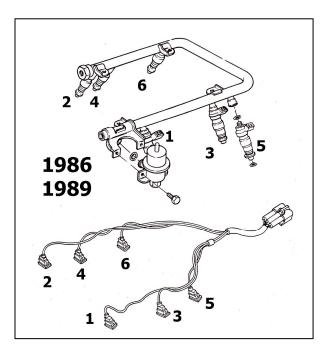

## INSTALLATION INSTRUCTIONS 102037 Fuel Injector Harness – 1986-1987 turbo Buick 3.8, 1989 turbo TA 14 gage wiring

This injector harness has been re-designed using ultrasonic-welded splices and "rail" style design for perfect fit. All connectors, wire and hardware are factory GM parts, ensuring long reliable life of the product. Using 14 gage wire, this harness is suitable for race applications with low impedance injectors. It is recommended that the wiring from the gray connector to the ECU uses 14 gage (as used in Caspers custom race engine harnesses) for total wiring compatibility with low impedance applications.