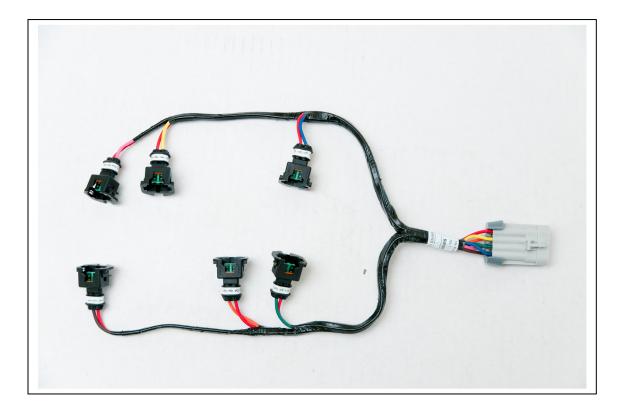

## INSTALLATION INSTRUCTIONS 102037 Fuel Injector Harness – 1986-1987 turbo Buick 3.8, 1989 turbo TA 14 gage wiring

This injector harness has been re-designed using ultrasonic-welded splices and "rail" style design for perfect fit. All connectors, wire and hardware are factory GM parts, ensuring long reliable life of the product. Using 14 gage wire, this harness is suitable for race applications with low impedance injectors. It is recommended that the wiring from the gray connector to the ECU uses 14 gage (as used in Caspers custom race engine harnesses) for total wiring compatibility with low impedance applications.